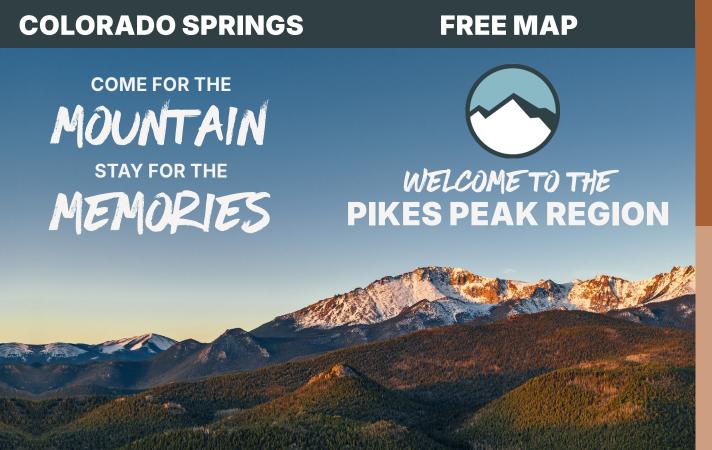

## **Uniquely** Colorado

**Academy Riding Stables** 

Challenge Unlimited - Pikes Peak by E-Bike Jeep up then bike down 19.5 miles of the Pikes Peak Highway.

Cripple Creek & Victor Narrow

Gauge Railroad
Travel through the Cripple Creek countryside on a 100-year-old steam engine.